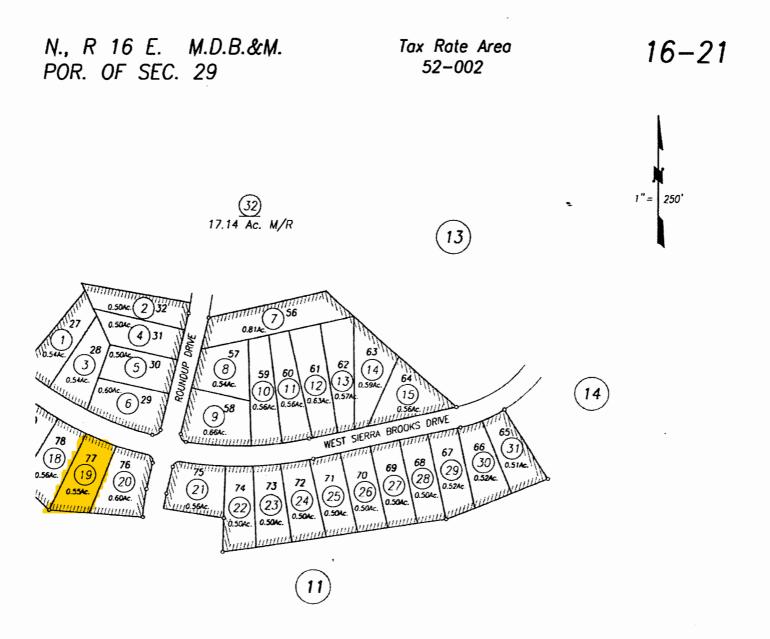

Assessor's Map Bk.16 – Pg.21 County of Sierra, CA

Assessor's Block Numbers Shown in Ellipses. Assessor's Parcel Numbers Shown in Circles. Mineral Right Porcels Shown Hatched.

| DRAWN: barn 11/28/1997   | REVISED                  |
|--------------------------|--------------------------|
| REVISED                  | REVISED                  |
| REVISED                  | REVISED                  |
| REVISED                  | REVISED                  |
| Copyright 1997 By Sierro | County Assessor's Office |

p was prepared for assessment purposes only, and is not i to illustrate legal building sites or supersede local ordinance information concerning size or use at any parcel should be i from recorded documents and local governing agencies.